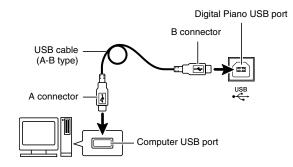

Example: To select the ORGAN group

|                |               | Lit   |         |          |
|----------------|---------------|-------|---------|----------|
| GRAND<br>PIANO | ELEC<br>PIANO | ORGAN | VARIOUS | GM TONES |
|                |               |       |         |          |

3. Use the 

 (∨, ∧) buttons to select the tone you want.

*Example:* To select "002 Jazz Organ" Tone number